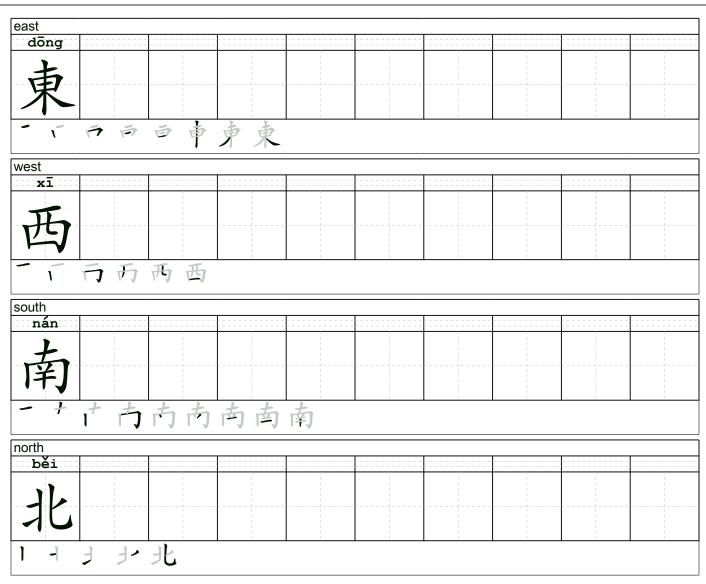

| Saratoga Vision Chinese School 慧景中文學                                                                                                                                                                  |                         |  |  |
|-------------------------------------------------------------------------------------------------------------------------------------------------------------------------------------------------------|-------------------------|--|--|
| <b>S V C S</b> Hu laoshi (Te-Chen) <b>2</b> 408-578-2968 <b>4</b> <u>tech</u>                                                                                                                         | enh@svchineseschool.org |  |  |
| Weekly Cover Page 03/30/2018 Week 25 Student Nam                                                                                                                                                      | e: #                    |  |  |
| Lesson Activities                                                                                                                                                                                     |                         |  |  |
| 1. Review Lesson 9 vocabulary, quiz, and characters dictation                                                                                                                                         |                         |  |  |
| 2. Continue Lesson 9                                                                                                                                                                                  |                         |  |  |
| 3. Sentence Structure (1), a review: 我站在教室的前面. I'm standing in front of the classroom.                                                                                                                |                         |  |  |
| 4. Sentence Structure (2): 足球場在教室的西方. The soccer field is to the west of the classroom.                                                                                                               |                         |  |  |
| 5. Task: Please draw a map of your school and tell me where each of the following buildings are, in                                                                                                   |                         |  |  |
| relation to your classroom, the library, the cafeteria, the gym, and the field.                                                                                                                       |                         |  |  |
| 6. Learn to write Chinese words in correct stroke order: 東,西,南,北                                                                                                                                      |                         |  |  |
| 7. Spring Performance                                                                                                                                                                                 |                         |  |  |
| Homework Assignment                                                                                                                                                                                   |                         |  |  |
| □ Worksheets attached                                                                                                                                                                                 |                         |  |  |
| Review L9 vocabulary in Quizlet (you can access it through class webiste)                                                                                                                             |                         |  |  |
| Workbook B pages 33, 34, 35, 36                                                                                                                                                                       |                         |  |  |
| Typing assignment: please go to class website, click on the link, and start typing                                                                                                                    |                         |  |  |
| svcscfl52017.weebly.com/                                                                                                                                                                              |                         |  |  |
| Recording assignment: Attached, please record at class website and upload there<br><u>svcscfl52017.weebly.com</u> /                                                                                   |                         |  |  |
| Friendly Reminder                                                                                                                                                                                     |                         |  |  |
| We will have a quiz on L9 vocabulary next week                                                                                                                                                        |                         |  |  |
| We will have a dictation quiz on the characters learned this week                                                                                                                                     |                         |  |  |
| Please utilize the class website for resources. If you missed a class, please also go to the website to sheak the barrowerk of the weak measured in 2017 weak here a sheak the barrowerk of the weak. |                         |  |  |
| website to check the homework of the week.                                                                                                                                                            |                         |  |  |