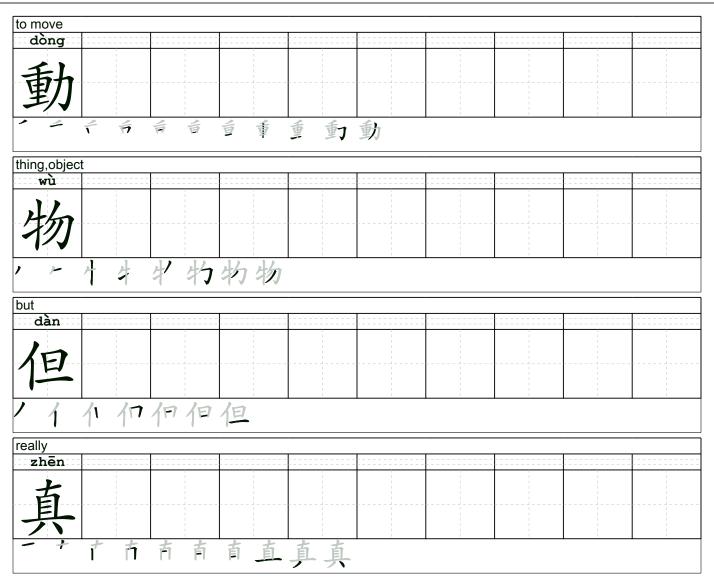

rade                                                                                                             |                               |
| Meet Standard Need More Effor                                                                                              | rts Missing                   |
| Workbook Pages                                                                                                             |                               |
| Recording Assignment                                                                                                       |                               |
| Typing Assignment                                                                                                          |                               |

## LLC2\_L10