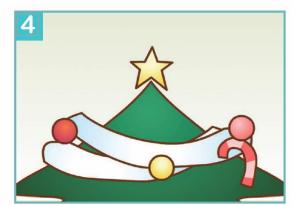

#### Week 14 Recording homework

Remember: The first thing you say in your recording is:
hú lǎo shī
"胡老師好,我叫\_\_\_\_\_"

Look at the pictures and tell the story. First write down the story on the back of this paper and then record what you wrote. Please turn in this paper with your homework packet next time we meet.

#### Please use:

xiān zài

1. 先...再...。

bă

2. ...把...。(S 把 O V...)

zài shàngmiàn xiàmiàn

3. ...在...。(上面 /下面)