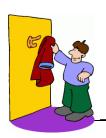

#### Week 14 Recording homework

Remember: The first thing you say in your recording is:
hú lǎo shī
"胡老師好,我叫\_\_\_\_\_"

Look at the pictures and tell the story. First write down the story on the back of this paper and then record what you wrote. Please turn in this paper with your homework packet next time we meet.

#### Please use:

xiān zài

1. 先...再...。

bă

2. ...把...。(S 把 O V...)

zài shàngmiàn xiàmiàn

3. ...在...。(上面 /下面)