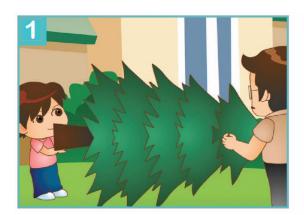

#### Week 14 Recording homework

Remember: The first thing you say in your recording is:
hú lǎo shī
"胡老師好,我叫\_\_\_\_\_"

Look at the pictures and tell the story. First write down the story on the back of this paper and then record what you wrote. Please turn in this paper with your homework packet next time we meet.

#### Please use:

xiān zài

1. 先...再...。

bă

2. ...把...。(S 把 O V...)

zài shàngmiàn xiàmiàn

3. ...在...。(上面 /下面)