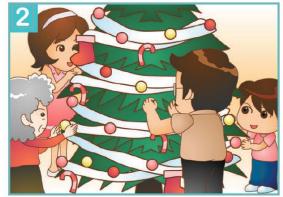

#### Week 14 Recording homework

Remember: The first thing you say in your recording is:
hú lǎo shī
"胡老師好,我叫\_\_\_\_\_"

Look at the pictures and tell the story. First write down the story on the back of this paper and then record what you wrote. Please turn in this paper with your homework packet next time we meet.

#### Please use:

xiān zài

1. 先...再...。

bă

2. ...把...。(S 把 O V...)

zài shàngmiàn xiàmiàn

3. ...在...。(上面 /下面)