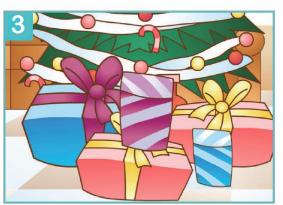

#### Week 14 Recording homework

Remember: The first thing you say in your recording is:
hú lǎo shī
"胡老師好,我叫\_\_\_\_\_"

Look at the pictures and tell the story. First write down the story on the back of this paper and then record what you wrote. Please turn in this paper with your homework packet next time we meet.

#### Please use:

xiān zài

1. 先...再...。

bă

2. ...把...。(S 把 O V...)

zài shàngmiàn xiàmiàn

3. ...在...。(上面 /下面)