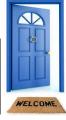

#### Week 14 Recording homework

Remember: The first thing you say in your recording is:
hú lǎo shī
"胡老師好,我叫\_\_\_\_\_"

Look at the pictures and tell the story. First write down the story on the back of this paper and then record what you wrote. Please turn in this paper with your homework packet next time we meet.

#### Please use:

xiān zài

1. 先...再...。

bă

2. ...把...。(S 把 O V...)

zài shàngmiàn xiàmiàn

3. ...在...。(上面 /下面)