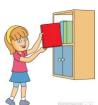

#### Week 14 Recording homework

Remember: The first thing you say in your recording is:
hú lǎo shī
"胡老師好,我叫\_\_\_\_\_"

Look at the pictures and tell the story. First write down the story on the back of this paper and then record what you wrote. Please turn in this paper with your homework packet next time we meet.

#### Please use:

xiān zài

1. 先...再...。

bă

2. ...把...。(S 把 O V...)

zài shàngmiàn xiàmiàn

3. ...在...。(上面 /下面)